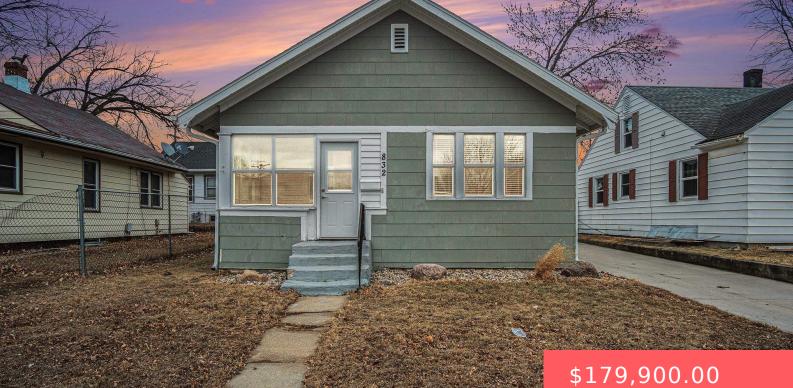

### 832 N SUMMIT AVE

https://harr-lemme.com

### Basics

Category: None, RESIDENTIAL Status: Active - Contingent Misc, Active-New Bathrooms: 1 bath Floor level: 788 Lot size: 3080 sq ft Type: Ranch, Single Family Bedrooms: 2 beds Total rooms: 4 Area: 788 sq ft Year built: 1923