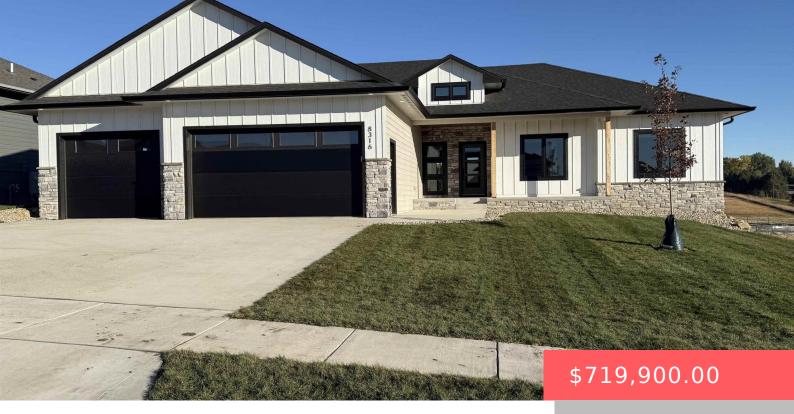

#### 8316 E SHERIDAN CIR

https://harr-lemme.com

Lot 11 Block 19 Willow Ridge III Addn to the city of Sioux Falls

- 5 beds
- 3 baths
- Ranch, Single Family
- New Construction
   RESIDENTIAL
- Active, Active-New
- 3261 sq ft

#### Basics

Category: New Construction, RESIDENTIAL Status: Active, Active-New Bathrooms: 3 baths Floor level: 1680 Lot size: 11424 sq ft Type: Ranch, Single Family Bedrooms: 5 beds Total rooms: 10 Area: 3261 sq ft Year built: 2024

# **Building Details**

Floor covering: Carpet, Laminate, Tile Exterior material: Hard Board, Stone/Stone Veneer Parking: Attached Basement: Full
Roof: Shingle Composition