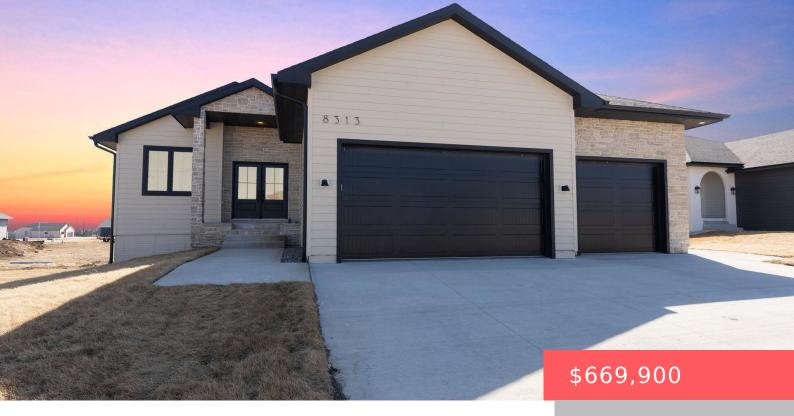

## SIOUX FALLS, SD, 57110

https://harr-lemme.com

LOT 3 BLOCK 19 WILLOW RIDGE III ADDN TO THE CITY OF SIOUX FALLS

- 5 heds
- 3 baths
- Ranch, Single Family
- New Construction, RESIDENTIAL
- Active
- 3002 sa ft

#### **Basics**

Category: New Construction, RESIDENTIAL Type: Ranch, Single Family

Status: Active Bedrooms: 5 beds

Bathrooms: 3 baths Total rooms: 9

Floor level: 1850 Area: 3002 sq ft

**Lot size: 11424** sq ft **Year built:** 2023

# **Building Details**

Floor covering: Carpet, Laminate, Tile

Basement: Full

**Exterior material:** Hard Board, Stone/Stone Veneer **Roof:** Shingle Composition

Parking: Attached