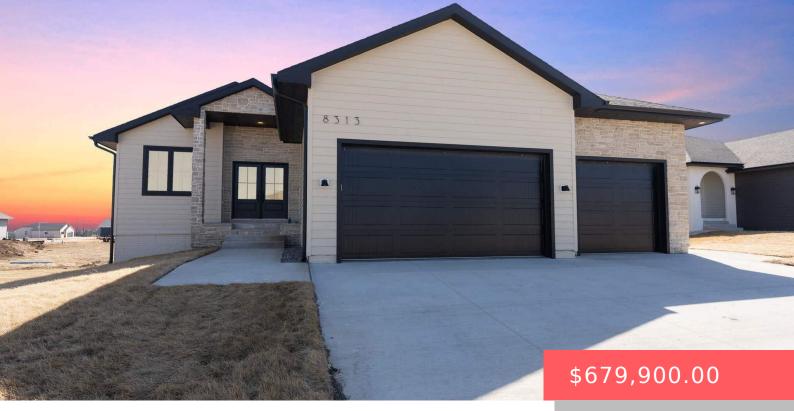

#### 8313 E SHERIDAN CIR

https://harr-lemme.com

# LOT 3 BLOCK 19 WILLOW RIDGE III ADDN TO THE CITY OF SIOUX FALLS

- 5 beds
- 3 baths
- Ranch, Single Family
- New Construction
   RESIDENTIAL
- Active, Active-New
- 3002 sq ft

#### Basics

Category: New Construction, RESIDENTIAL Status: Active, Active-New Bathrooms: 3 baths Floor level: 1850 Lot size: 11424 sq ft Type: Ranch, Single Family Bedrooms: 5 beds Total rooms: 9 Area: 3002 sq ft Year built: 2023

## **Building Details**

Floor covering: Carpet, Laminate, Tile Exterior material: Hard Board, Stone/Stone Veneer Parking: Attached Basement: Full
Roof: Shingle Composition