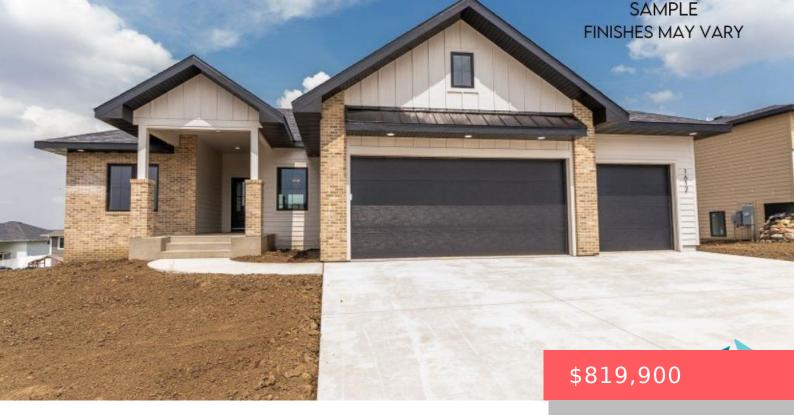

## SIOUX FALLS, SD, 57110

https://harr-lemme.com

LOT 8 BLOCK 17 WILLOW RIDGE III ADDITION AN ADDN TO THE CITY OF SIOUX FALLS

- 5 hads
- 3 baths
- Ranch, Single Family
- None, RESIDENTIAL
- Active
- 3130 sq ft

#### **Basics**

Category: None, RESIDENTIAL Type: Ranch, Single Family

Status: Active Bedrooms: 5 beds

Bathrooms: 3 baths Total rooms: 11

Floor level: 1812 Area: 3130 sq ft

**Lot size: 10528** sq ft **Year built:** 2025

# **Building Details**

Floor covering: Carpet, Heated, Tile, Wood Basement: Full

**Exterior material:** Cement Hardboard, Part Brick **Roof:** Shingle Composition

Parking: Attached