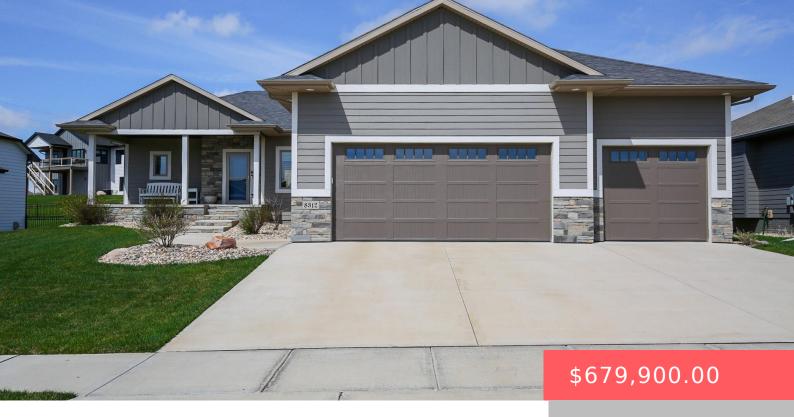

## **8312 E ROUGHLOCK ST**

https://harr-lemme.com

Lot 3 Block 14 Willow Ridge Addn

- 4 beds
- 4 baths
- Ranch, Single Family
- None, RESIDENTIAL
- Active. Active-New
- 2880 sq ft

#### **Basics**

Category: None, RESIDENTIAL Type: Ranch, Single Family

Status: Active, Active-New Bedrooms: 4 beds

Bathrooms: 4 baths Floor level: 1612

**Area: 2880** sq ft **Lot size: 10659** sq ft **Year built:** 2019

## **Building Details**

Floor covering: Carpet Basement: Full

**Exterior material:** Hard Board, Stone/Stone Veneer **Roof:** Shingle Composition

Parking: Attached