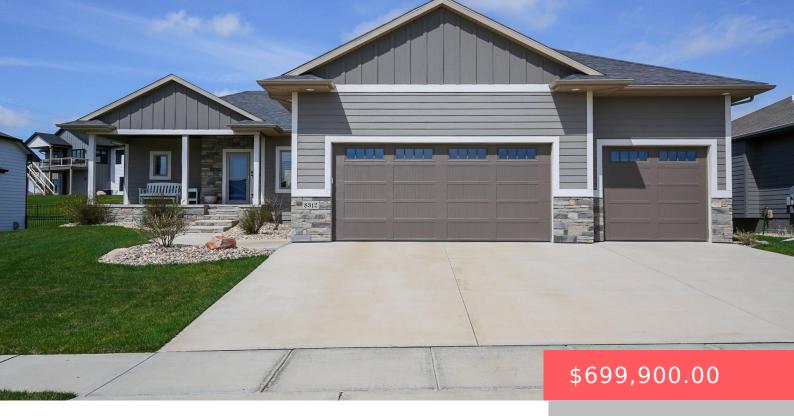

## **8312 E ROUGHLOCK ST**

https://harr-lemme.com

Lot 3 Block 14 Willow Ridge Addn

- 1 hods
- 4 baths
- Ranch, Single Family
- None, RESIDENTIAL
- Active. Active-New
- 2880 sq ft

#### **Basics**

Category: None, RESIDENTIAL Type: Ranch, Single Family

**Status:** Active, Active-New **Bedrooms: 4** beds

Bathrooms: 4 baths Floor level: 1612

**Area: 2880** sq ft **Lot size: 10659** sq ft **Year built:** 2019

## **Building Details**

Floor covering: Carpet Basement: Full

**Exterior material:** Hard Board, Stone/Stone Veneer **Roof:** Shingle Composition

Parking: Attached