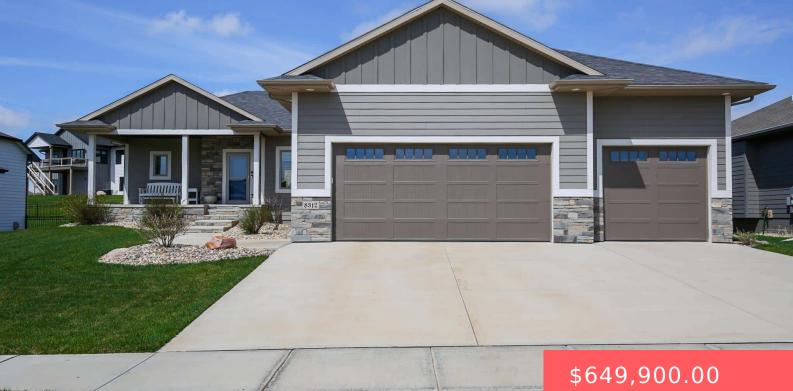

8312 E ROUGHLOCK ST

https://harr-lemme.com

Lot 3 Block 14 Willow Ridge Addn

#### Basics

Category: None, RESIDENTIAL Status: Active, Active-New Bathrooms: 4 baths Area: 2880 sq ft Year built: 2019 Type: Ranch, Single Family Bedrooms: 4 beds Floor level: 1612 Lot size: 10659 sq ft

## **Building Details**

Floor covering: Carpet Exterior material: Hard Board, Stone/Stone Veneer Parking: Attached Basement: Full
Roof: Shingle Composition