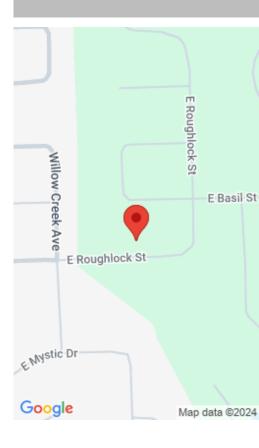

8312 E ROUGHLOCK ST

https://harr-lemme.com

Lot 3 Block 14 Willow Ridge Addn





#### Basics

Category: None, RESIDENTIAL Status: Active, Active-New Bathrooms: 4 baths Area: 2880 sq ft Year built: 2019 Type: Ranch, Single Family Bedrooms: 4 beds Floor level: 1612 Lot size: 10659 sq ft

# Schools

School District: Brandon Valley 49-2 Middle: Brandon Valley MS Elementary: Fred Assam ES High School: Brandon Valley HS

#### Agent

AgentEmail: becca@hegg.com AgentLastName: Tschetter AgentFirstName: Becca AgentPhoneNumber: 605-359-6448

## **Building Details**

Floor covering: Carpet Exterior material: Hard Board, Stone/Stone Veneer Parking: Attached Basement: Full
Roof: Shingle Composition

### **Amenities & Features**

**Features:** 9 FT+ Ceiling in Lwr Lvl, Main Floor Laundry, Master Bath, Master Bed Main Level, Pantry, Tray Ceiling



## **Realty Office**

Office Nam