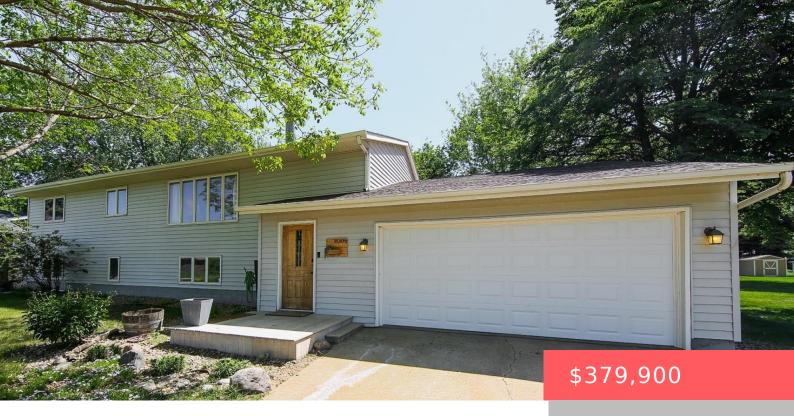

## SIOUX FALLS, SD, 57106

https://harr-lemme.com

Kleins Subd 34-101-50 Wayne Township 100x230 Block 2 Lot 8

- 1 hods
- 2 baths
- Single Family, Split Foyer
- None, RESIDENTIAL
- Active
- 2254 sq ft

#### **Basics**

Category: None, RESIDENTIAL Type: Single Family, Split Foyer

Status: Active Bedrooms: 4 beds

Bathrooms: 2 baths Total rooms: 8

Floor level: 1474 Area: 2254 sq ft

**Lot size: 23000** sq ft **Year built: 1978** 

## **Building Details**

Floor covering: Carpet, Concrete, Tile Basement: Full

**Exterior material:** Vinyl **Roof:** Shingle Composition

Parking: Attached