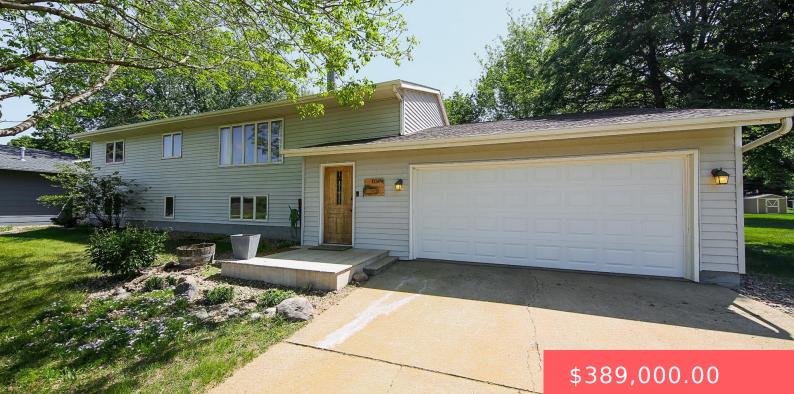

#### 8309 W 42ND ST

https://harr-lemme.com

#### Kleins Subd 34-101-50 Wayne Township 100x230 Block 2 Lot 8

- - 2 Datris
- Single Family, Split Foyer
- None, RESIDENTIAL
- Active
- 2254 sq ft

#### Basics

Category: None, RESIDENTIAL Status: Active Bathrooms: 2 baths Floor level: 1474 Lot size: 23000 sq ft Type: Single Family, Split Foyer Bedrooms: 4 beds Total rooms: 8 Area: 2254 sq ft Year built: 1978