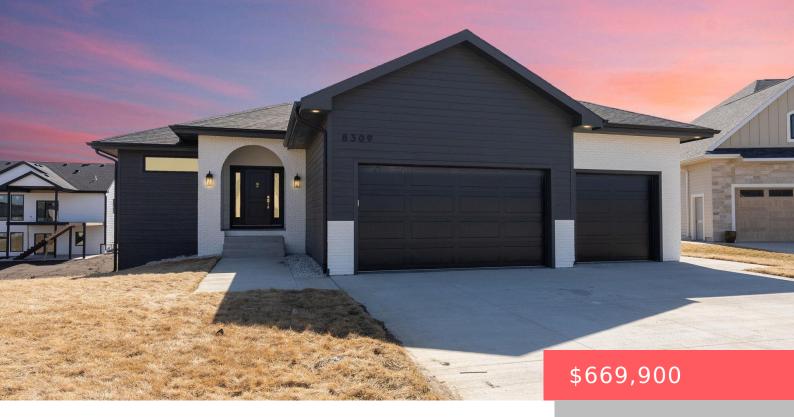

# LOT 4 BLOCK 19 WILLOW RIDGE III ADDN TO THE CITY OF SIOUX FALLS

**Tyler Goff** 

- 5 beds
- 3 baths
- Ranch, Single Family
- New Construction, RESIDENTIAL
- Active
- 3002 sq ft

#### Basics

Category: New Construction, RESIDENTIAL Status: Active Bathrooms: 3 baths Floor level: 1850 Lot size: 11398 sq ft Type: Ranch, Single Family Bedrooms: 5 beds Total rooms: 9 Area: 3002 sq ft Year built: 2023

## **Building Details**

Floor covering: Carpet, Laminate, Tile Exterior material: Hard Board, Stone/Stone Veneer Parking: Attached Basement: Full
Roof: Shingle Composition

### **Amenities & Features**

**Features:** 3+ Bedrooms Same Level, 9 FT+ Ceiling in Lwr Lvl, Main Floor Laundry, Master Bath, Master Bed Main Level, Tray Ceiling, Vaulted Ceiling