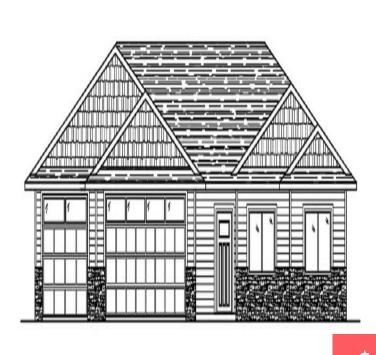

CONIT ELEVISION

\$475,000.00

8305 E SPEARFISH CT

https://harr-lemme.com

Lot 2 Block 15 Willow Ridge Addn

- 3 beds
- 2 baths
- Ranch, Single Family
- New Constructio RESIDENTIAL
- Active, Active-New
- 1603 sq ft

#### Basics

Category: New Construction, RESIDENTIAL Status: Active, Active-New Bathrooms: 2 baths Floor level: 1603 Lot size: 10445 sq ft Type: Ranch, Single Family Bedrooms: 3 beds Total rooms: 6 Area: 1603 sq ft Year built: 2024

# **Building Details**

Floor covering: Carpet, Laminate, Tile, Vinyl Exterior material: Hard Board, Stone/Stone Veneer Parking: Attached Basement: None
Roof: Shingle Composition