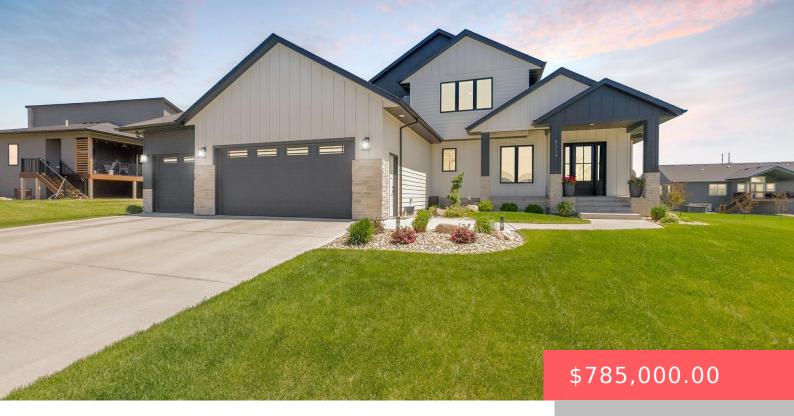

#### 8304 E SASSAFRAS ST

https://harr-lemme.com

LOT 2 BLOCK 7 ARBOR'S EDGE ADDITION TO THE CITY OF SIOUX FALLS

- 4 heds
- 3 baths
- Single Family, Two Story
- None, RESIDENTIAL
- Active Contingent Misc
   Active-New
- 2640 sq ft

#### **Basics**

Category: None, RESIDENTIAL Type: Single Family, Two Story

**Status:** Active - Contingent Misc, Active-New **Bedrooms: 4** beds

Bathrooms: 3 baths Total rooms: 9

Floor level: 1676 Area: 2640 sq ft

**Lot size: 12084** sq ft **Year built:** 2020

## **Building Details**

Floor covering: Carpet, Tile, Wood Basement: Full

Exterior material: Hard Board, Stone/Stone Veneer Roof: Shingle Composition

Parking: Attached