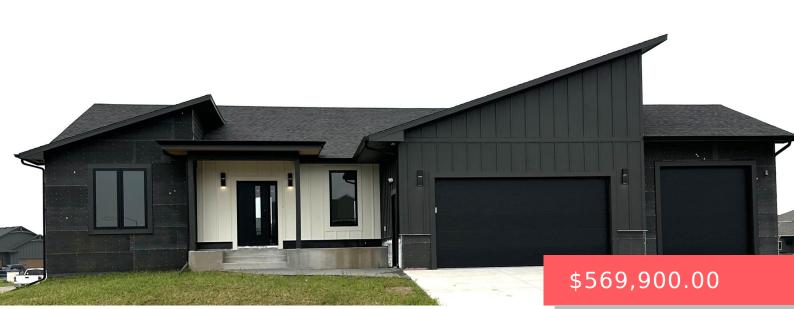

#### 8300 E SPEARFISH CT

https://harr-lemme.com

#### LOT 7 BLOCK 14 WILLOW RIDGE III ADDN TO CITY OF SIOUX FALLS

- 2 beds
- 2 baths
- Ranch, Single Family
- New Construction
  RESIDENTIAL
- Active, Active-New
- 1644 sq ft

#### Basics

Category: New Construction, RESIDENTIAL Status: Active, Active-New Bathrooms: 2 baths Floor level: 1644 Lot size: 13598 sq ft Type: Ranch, Single Family Bedrooms: 2 beds Total rooms: 2 Area: 1644 sq ft Year built: 2024

## **Building Details**

Floor covering: Carpet, Heated, Tile, Wood Roof: Shingle Composition Exterior material: Stone/Stone Veneer Parking: Attached

#### **Amenities & Features**

Features: Formal Dining Rm, Main Floor Laundry, Master Bath, Master Bed Main Level, Vaulted Ceiling