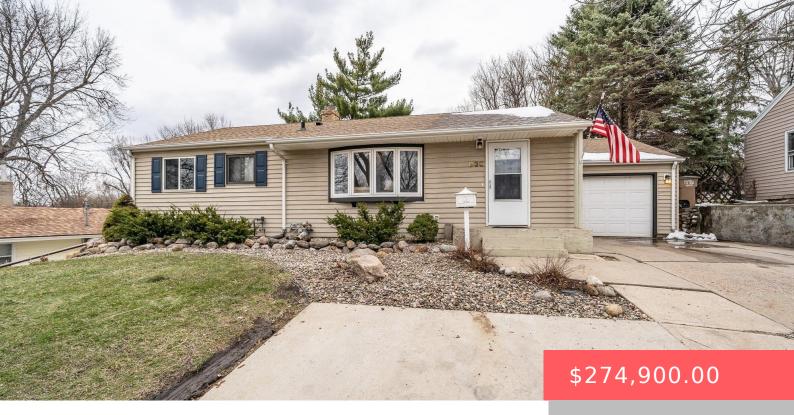

#### 830 S WESTERN AVE

https://harr-lemme.com

N 22' Tr 4 All Lot 7 Block 6Prospect Hill Addn

- 3 hads
- 2 baths
- Ranch, Single Family
- None, RESIDENTIAL
- Active-New
- 1481 sq f

#### **Basics**

Category: None, RESIDENTIAL Type: Ranch, Single Family

Status: Active-New Bedrooms: 3 beds

Bathrooms: 2 baths Total rooms: 8

**Floor level:** 1113 **Area: 1481** sq ft

**Lot size: 8712** sq ft **Year built:** 1953

# **Building Details**

Floor covering: Concrete, Laminate, Tile, Wood Basement: Full

**Exterior material:** Metal **Roof:** Shingle Composition

Parking: Attached, Detached