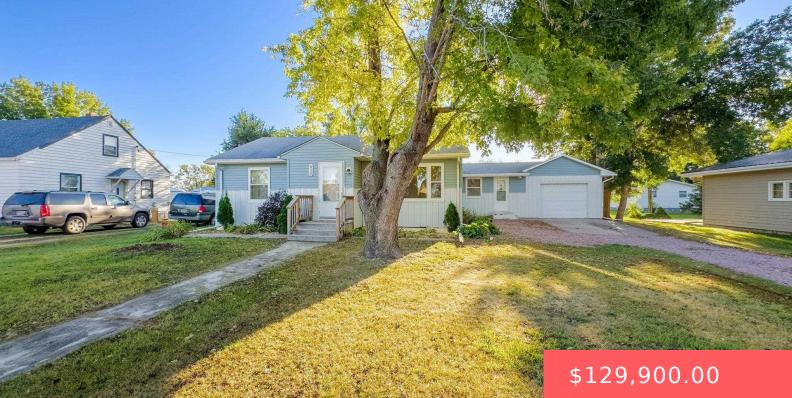

#### 830 N MAIN AVE

https://harr-lemme.com

S2 of 16A & All of 17A Misc NW 13

#### Basics

Category: None, RESIDENTIAL Status: Active, Active-New Bathrooms: 1 bath Floor level: 884 Lot size: 11100 sq ft Type: Ranch, Single Family Bedrooms: 2 beds Total rooms: 7 Area: 884 sq ft Year built: 1955

## **Building Details**

Floor covering: Vinyl, Wood Exterior material: Metal, Vinyl Parking: Attached

Basement: Full
Roof: Shingle Composition