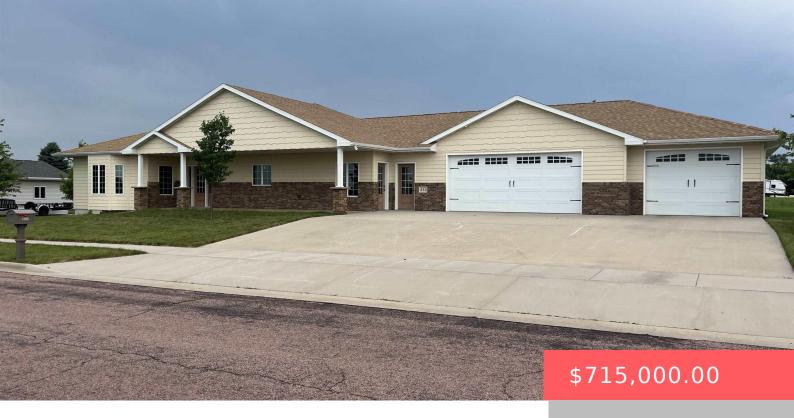

#### 830 CARL RD

https://harr-lemme.com

lot one block 3 Woodland heights 1st addition SE

- 3 heds
- 4 baths
- Ranch, Single Family
- None, RESIDENTIAL
- Active. Active-New
- 4276 sq ft

#### **Basics**

Category: None, RESIDENTIAL Type: Ranch, Single Family

Status: Active, Active-New Bedrooms: 3 beds

Bathrooms: 4 baths Floor level: 2236

**Area: 4276** sq ft **Lot size: 18738** sq ft **Year built:** 2015

# **Building Details**

Floor covering: Carpet, Laminate, Tile Basement: Full

**Exterior material:** Part Brick, Wood **Roof:** Shingle Composition

Parking: Attached