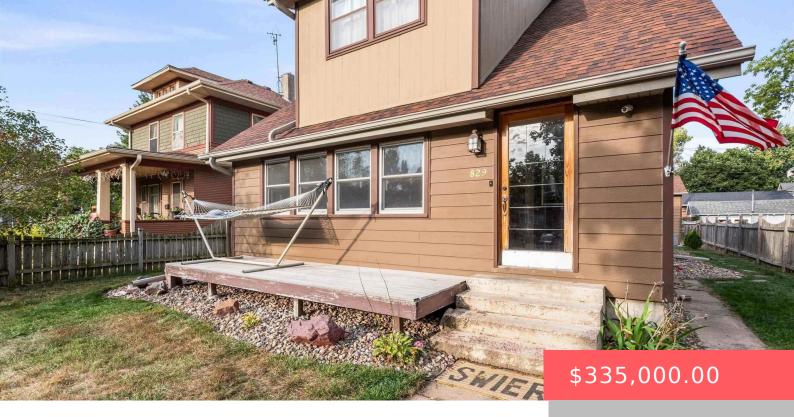

#### **829 S PRAIRIE AVE**

https://harr-lemme.com

10 & N 15` 11 Block 30 Folsom`S 2nd Addn To Sioux Falls

- 3 beds
- 2 baths
- 1.5 Story, Single Family
- None, RESIDENTIAL
- Active, Active-New
- 2093 sq ft

### **Basics**

Category: None, RESIDENTIAL Type: 1.5 Story, Single Family

**Status:** Active, Active-New **Bedrooms: 3** beds

Bathrooms: 2 baths Total rooms: 9

Floor level: 1164 Area: 2093 sq ft

**Lot size: 7008** sq ft **Year built:** 1914

## **Building Details**

Floor covering: Carpet, Vinyl Basement: Full

**Exterior material:** Cement Hardboard **Roof:** Shingle Composition

Parking: Attached