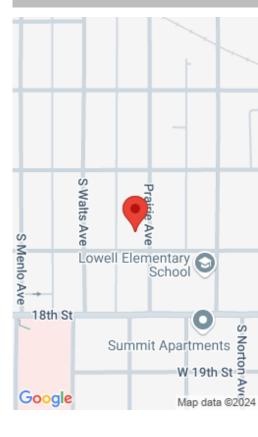

#### **Schools**

School District: Sioux Falls Elementary: Lowell ES

Middle: Edison MS High School: Lincoln HS