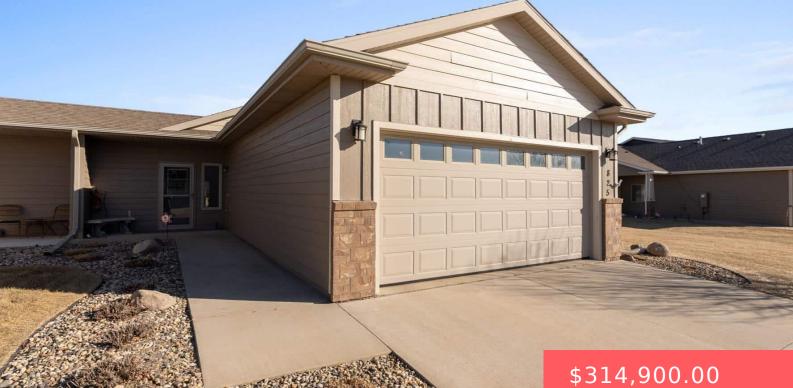

#### 825 E EL DORADO CT

https://harr-lemme.com

SF-DIAMOND VALLEY ADD - LOT 15A -BLK 21

#### Basics

Category: None, RESIDENTIAL Status: Active-New Bathrooms: 2 baths Floor level: 1514 Lot size: 15115 sq ft

Type: Ranch, Twin Home Bedrooms: 2 beds Total rooms: 7 Area: 1514 sq ft Year built: 2013

# **Building Details**

Floor covering: Carpet, Tile, Vinyl Exterior material: Part Brick Parking: Attached Basement: None Roof: Shingle Composition