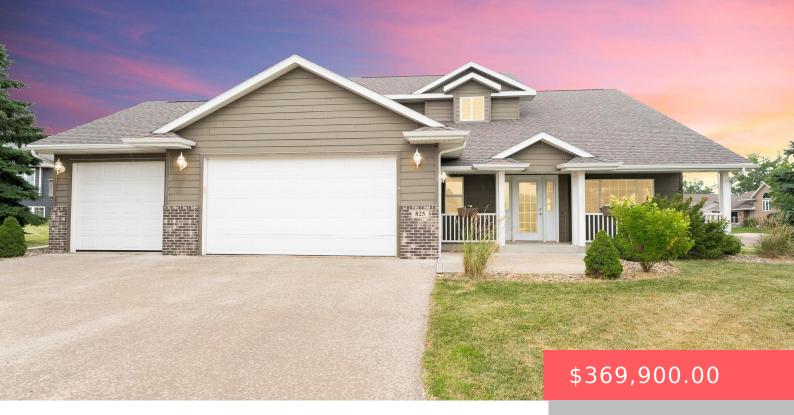

#### 825 CATHY DR

https://harr-lemme.com

TEA - NINE MILE HGTS ADD - LOT 1A & 1B - BLK 4

- 4 beds
- 3 baths
- 1.5 Story, Single Family
- None, RESIDENTIAL
- Active, Active-New
- 1866 sq ft

#### Basics

Category: None, RESIDENTIAL Status: Active, Active-New Bathrooms: 3 baths Floor level: 1128 Lot size: 9892 sq ft

Type: 1.5 Story, Single Family Bedrooms: 4 beds Total rooms: 11 Area: 1866 sq ft Year built: 2010