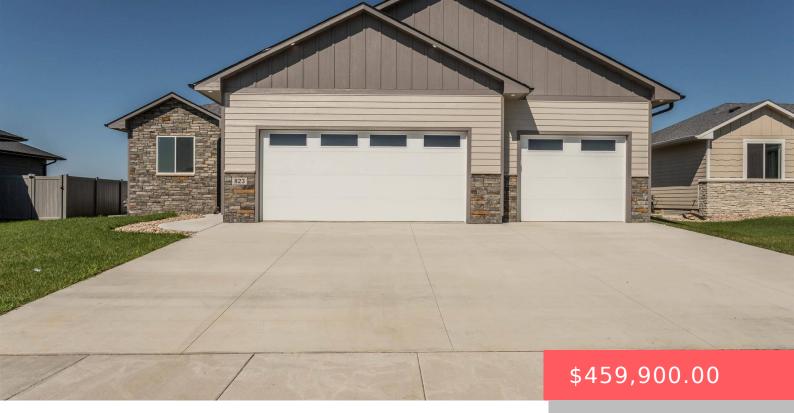

#### 823 MELISSA AVE

https://harr-lemme.com

#### Lot 13 Block 8 Tiger Meadows Addition to the City of Harrisburg

- 3 beds
- 2 baths
- Ranch, Single Family
- None, RESIDENTIAL
- Active, Active-New
- 1348 sq ft

#### Basics

Category: None, RESIDENTIAL Status: Active, Active-New Bathrooms: 2 baths Floor level: 1348 Lot size: 9990 sq ft

Type: Ranch, Single Family Bedrooms: 3 beds Total rooms: 7 Area: 1348 sq ft Year built: 2023

## **Building Details**

Floor covering: Carpet, VinylBasement: FullExterior material: Cement Hardboard, Stone/Stone VeneerRoof: Shingle CompositionParking: AttachedFormation