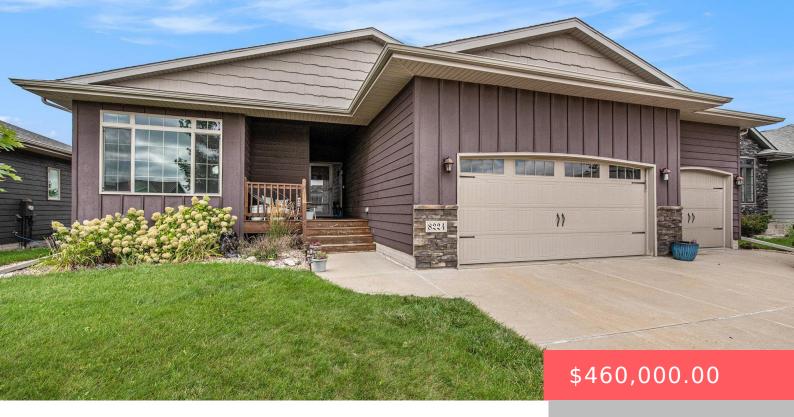

#### 8224 W 51ST ST

https://harr-lemme.com

Lot 29 Block 14 Southern Vistas Addn.

- 5 beds
- 3 baths
- Ranch, Single Family
- None, RESIDENTIAL
- Active. Active-New
- 2630 sq ft

#### **Basics**

Category: None, RESIDENTIAL Type: Ranch, Single Family

**Status:** Active, Active-New **Bedrooms: 5** beds

Bathrooms: 3 baths Total rooms: 14

Floor level: 1399 Area: 2630 sq ft

**Lot size: 15438** sq ft **Year built:** 2014

# **Building Details**

Floor covering: Carpet, Laminate, Vinyl Basement: Full

**Exterior material:** Hard Board, Part Brick **Roof:** Shingle Composition

Parking: Attached