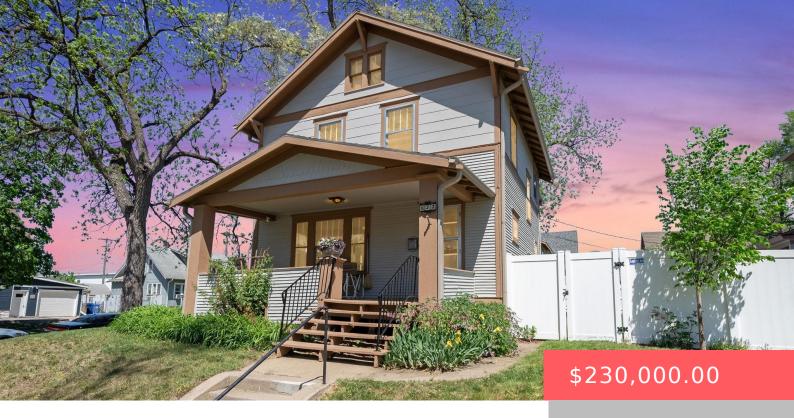

#### 822 W 12TH ST

https://harr-lemme.com

S 84' Lot 6 Block 3 FOLSOM'S ADDN TO SIOUX FALLS

- 4 heds
- 2 baths
- Single Family, Two Story
- None, RESIDENTIAL
- Active
- 1799 sq ft

#### **Basics**

Category: None, RESIDENTIAL Type: Single Family, Two Story

Status: Active Bedrooms: 4 beds

Bathrooms: 2 baths Total rooms: 7

**Floor level:** 760 **Area: 1799** sq ft

**Lot size: 4199** sq ft **Year built:** 1916

# **Building Details**

Floor covering: Other, Wood Basement: Partial

**Exterior material:** Wood **Roof:** Shingle Composition

Parking: Detached