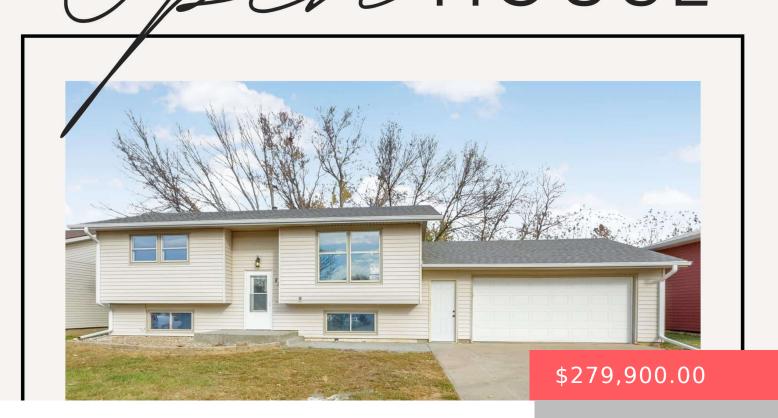

### **822 EXECUTIVE AVE**

https://harr-lemme.com

Lot 3 Block 2 Palmira Park Addn to city of Crooks

- 4 heds
- 2 baths
- Single Family, Split Foyer
- None, RESIDENTIAL
- Active, Active-New
- 1788 sq ft

#### **Basics**

Category: None, RESIDENTIAL Type: Single Family, Split Foyer

Status: Active, Active-New Bedrooms: 4 beds

**Bathrooms: 2** baths **Total rooms:** 11

Floor level: 924 Area: 1788 sq ft

**Lot size: 7416** sq ft **Year built:** 1978