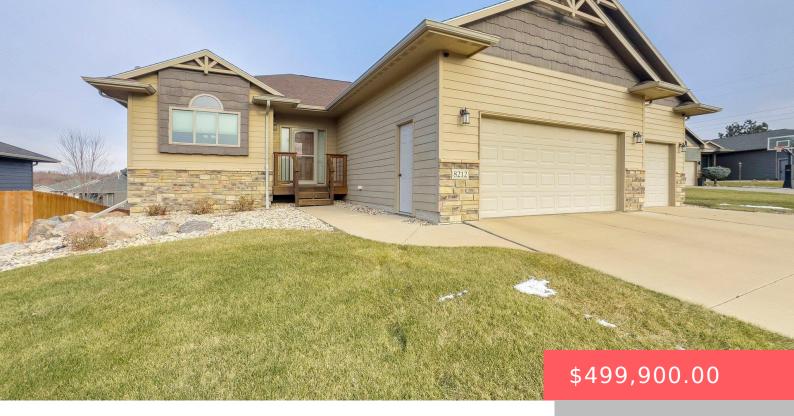

### **8212 E WILLOW GLEN CIR**

https://harr-lemme.com

LOT 21 BLOCK 5 WILLOW RIDGEADDITION TO THE CITY OF SIOUX FALLS

- 4 heds
- 3 baths
- Ranch, Single Family
- None, RESIDENTIAL
- Active, Active Contingent Misc. Active-New
- 2294 sq ft

### **Basics**

Category: None, RESIDENTIAL Type: Ranch, Single Family

**Status:** Active, Active - Contingent Misc, Active-New **Bedrooms: 4** beds

**Bathrooms: 3** baths **Total rooms:** 12

Floor level: 1280 Area: 2294 sq ft

**Lot size: 10729** sq ft **Year built:** 2014

## **Building Details**

Floor covering: Carpet, Tile Basement: Full

**Exterior material:** Full Brick Front, Hard Board **Roof:** Shingle Composition

Parking: Attached