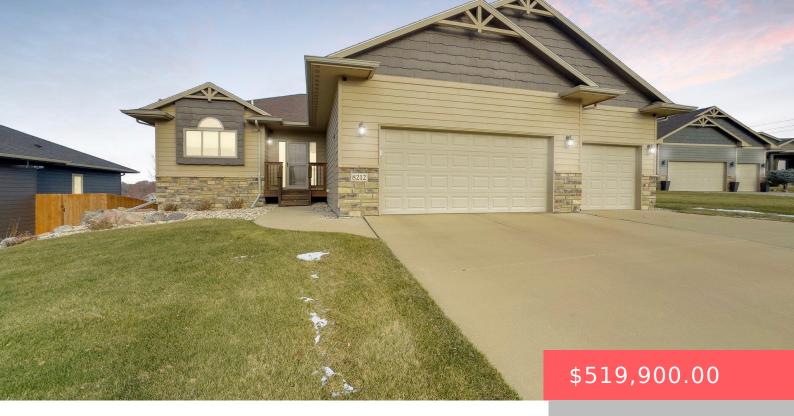

### **8212 E WILLOW GLEN CIR**

https://harr-lemme.com

LOT 21 BLOCK 5 WILLOW RIDGEADDITION TO THE CITY OF SIOUX FALLS

- 1 hods
- 3 baths
- Ranch, Single Family
- None, RESIDENTIAL
- Active. Active-New
- 2294 sq ft

#### **Basics**

Category: None, RESIDENTIAL Type: Ranch, Single Family

**Status:** Active, Active-New **Bedrooms: 4** beds

Bathrooms: 3 baths Total rooms: 12

Floor level: 1280 Area: 2294 sq ft

**Lot size: 10729** sq ft **Year built:** 2014

## **Building Details**

Floor covering: Carpet, Tile Basement: Full

**Exterior material:** Full Brick Front, Hard Board **Roof:** Shingle Composition

Parking: Attached