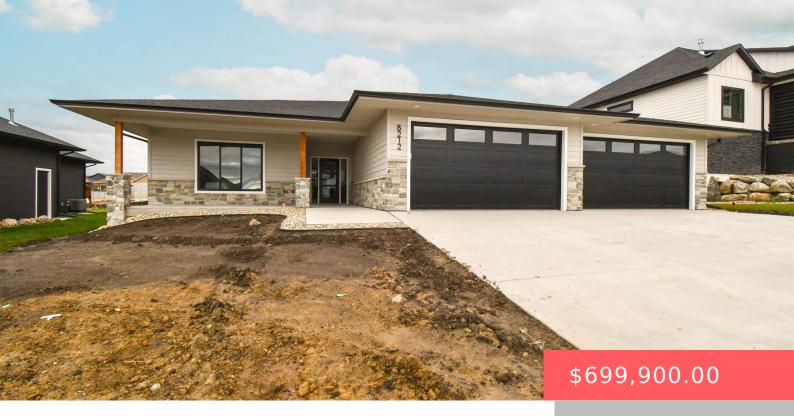

### **8212 E WICKER CT**

https://harr-lemme.com

Lot 4 Block 17 Willow Ridge III Addition An Addn to the City of Sioux Falls

- 3 heds
- 2 baths
- Ranch, Single Family
- New Construction, RESIDENTIAL
- Active-New
- 2232 sq ft

#### **Basics**

Category: New Construction, RESIDENTIAL Type: Ranch, Single Family

Status: Active-New Bedrooms: 3 beds

Bathrooms: 2 baths Total rooms: 12

Floor level: 2232 Area: 2232 sq ft

**Lot size: 10528** sq ft **Year built:** 2024

## **Building Details**

Floor covering: Carpet, Heated, Other, Tile Basement: None

**Exterior material:** Hard Board, Stone/Stone Veneer **Roof:** Shingle Composition

Parking: Attached