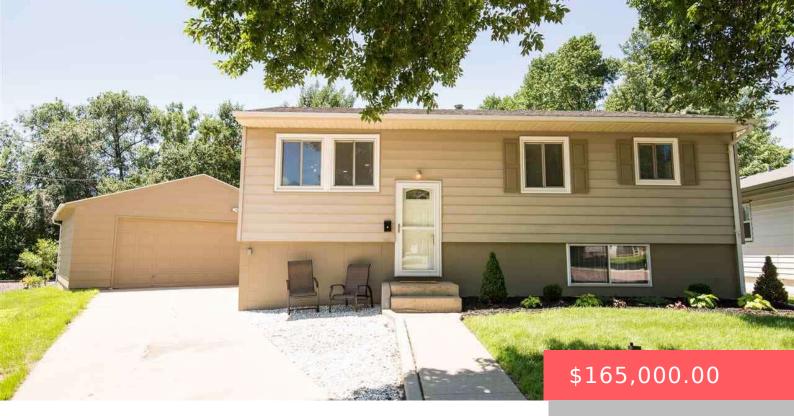

#### **821 S HIGHLAND AVE**

https://harr-lemme.com

Lot 19 Ronning Sub Sec 22 of the city of Sioux Falls

- 3 hads
- 1 bath
- Single Family, Split Foyer
- None, RESIDENTIAL
- Sold
- 1404 sq ft

#### **Basics**

Category: None, RESIDENTIAL Type: Single Family, Split Foyer

Status: Sold Bedrooms: 3 beds

**Bathrooms: 1** bath **Total rooms:** 7

**Area: 1404** sq ft **Lot size: 6912** sq ft

# **Building Details**

Floor covering: Laminate, Tile, Vinyl Basement: Full

Exterior material: Hard Board Roof: Shingle Composition

Parking: Detached