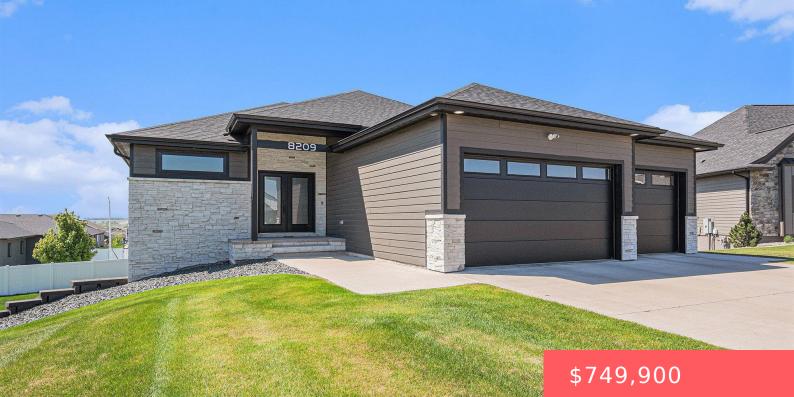

# LOT 12 BLOCK 12 WILLOW RIDGE III ADDITION TO THE CITY OF SIOUX FALLS

- NONE, RESIDENTI
- Active
- 2927 sq ft

#### Basics

Category: None, RESIDENTIAL Status: Active Bathrooms: 3 baths Floor level: 1772 Lot size: 10841 sq ft Type: Ranch, Single Family Bedrooms: 5 beds Total rooms: 13 Area: 2927 sq ft Year built: 2022

## **Building Details**

Floor covering: Carpet, Tile, Wood Exterior material: Hard Board, Stone/Stone Veneer Parking: Attached Basement: Full
Roof: Shingle Composition