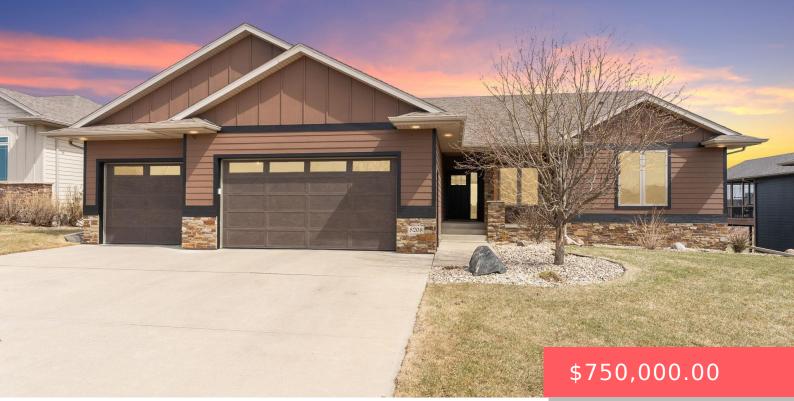

#### 8208 S SPICE HILL CIR

https://harr-lemme.com

Lot 26 Block 10 Cinnamon Ridge Addn to City of Sioux Falls

- . . .
- 3 bath
- Ranch, Single Family
- None, RESIDENTIAL
- Active, Active-New
- 3245 sq ft

#### Basics

Category: None, RESIDENTIAL Status: Active, Active-New Bathrooms: 3 baths Floor level: 1694 Lot size: 10080 sq ft Type: Ranch, Single Family Bedrooms: 5 beds Total rooms: 10 Area: 3245 sq ft Year built: 2014