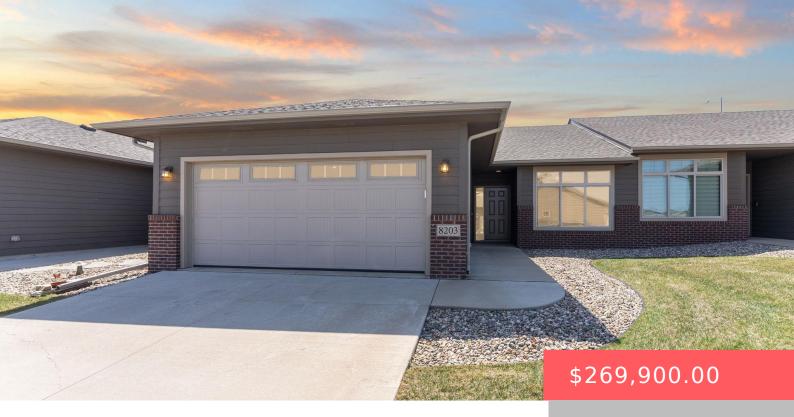

### 8203 W MONROE PL

https://harr-lemme.com

Lot 3B Block 11 Discovery Park Addition To The City Of Sioux Falls

- 2 beds
- 2 baths
- Ranch, Town Home
- None, RESIDENTIAL
- Active-New
- 1159 sq ft

### **Basics**

Category: None, RESIDENTIAL Type: Ranch, Town Home

Status: Active-New Bedrooms: 2 beds

Bathrooms: 2 baths Total rooms: 8

**Floor level:** 1159 Area: 1159 sq ft

**Lot size: 5545** sq ft **Year built:** 2017

# **Building Details**

Floor covering: Laminate Basement: None

**Exterior material:** Hard Board, Part Brick **Roof:** Shingle Composition

Parking: Attached