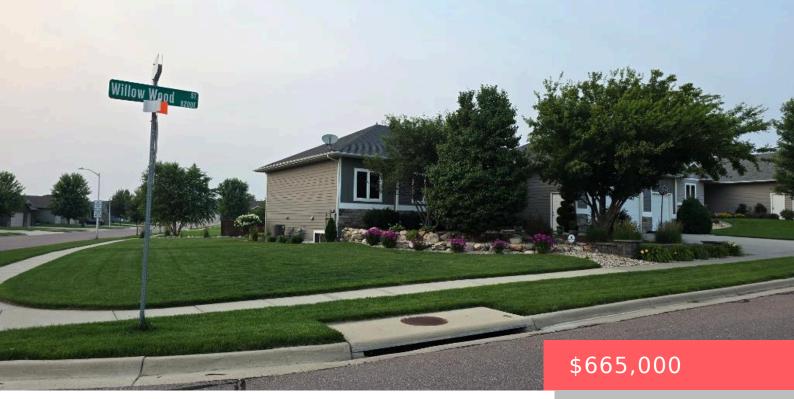

# LOT 7 BLOCK 6 WILLOW RIDGE ADDITION TO THE CITY OF SIOUX FALLS

- 5 beds
- 3 baths
- Ranch, Single Family
- Outside City Limits
- Active
- 3100 sq ft

#### Basics

Category: Outside City Limits, RESIDENTIAL Status: Active Bathrooms: 3 baths Floor level: 1789 Lot size: 15756 sq ft Type: Ranch, Single Family Bedrooms: 5 beds Total rooms: 10 Area: 3100 sq ft Year built: 2014

### **Building Details**

Floor covering: Carpet, Laminate, Tile Exterior material: Other, Wood Parking: Attached Basement: Full Roof: Shingle Wood