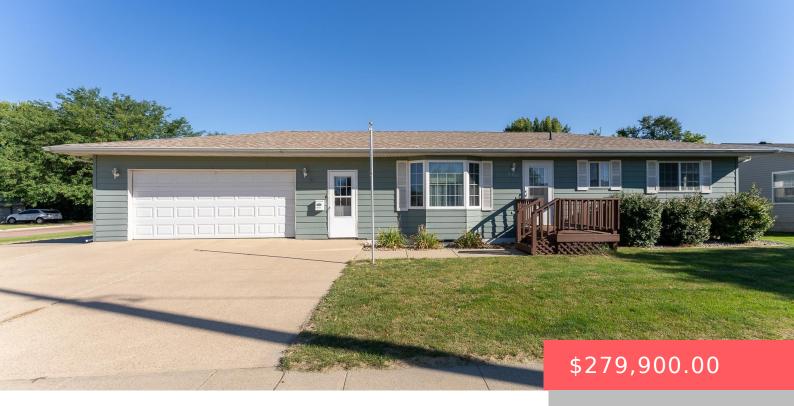

#### **820 W 3RD AVE**

https://harr-lemme.com

Lots 1 & 2 & S1/2 Of Alley Ex Part Of Tract E Burlington Northern Lamb's Add. To Lennox

- 1 hods
- 3 baths
- Ranch, Single Family
- None, RESIDENTIAL
- Active. Active-New
- 2010 sq ft

#### **Basics**

Category: None, RESIDENTIAL Type: Ranch, Single Family

**Status:** Active, Active-New **Bedrooms: 4** beds

Bathrooms: 3 baths Total rooms: 11

**Floor level:** 1185 **Area: 2010** sq ft

**Lot size: 14462** sq ft **Year built:** 1997

# **Building Details**

Floor covering: Carpet, Concrete, Laminate, Vinyl Basement: Full

**Exterior material:** Hard Board **Roof:** Shingle Composition

Parking: Attached