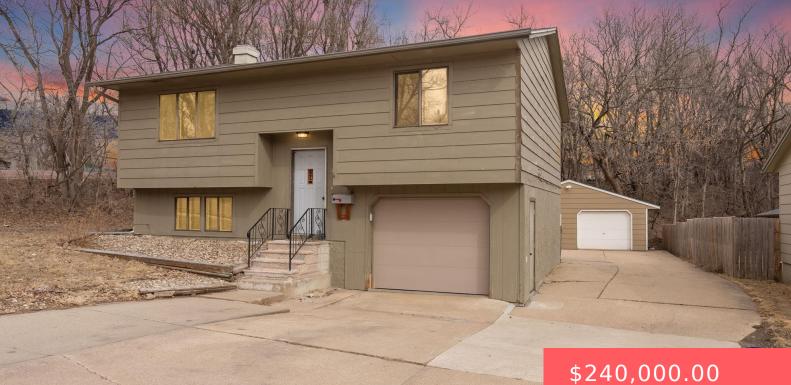

#### 820 N LEWIS AVE

https://harr-lemme.com

#### Basics

Category: None, RESIDENTIAL Status: Active-New Bathrooms: 2 baths Floor level: 940 Lot size: 8952 sq ft

Type: Single Family, Split Foyer Bedrooms: 3 beds Total rooms: 7 Area: 1349 sq ft Year built: 1979

# **Building Details**

Floor covering: Carpet, Laminate Exterior material: Wood Parking: Attached, Detached

Basement: Full
Roof: Shingle Composition