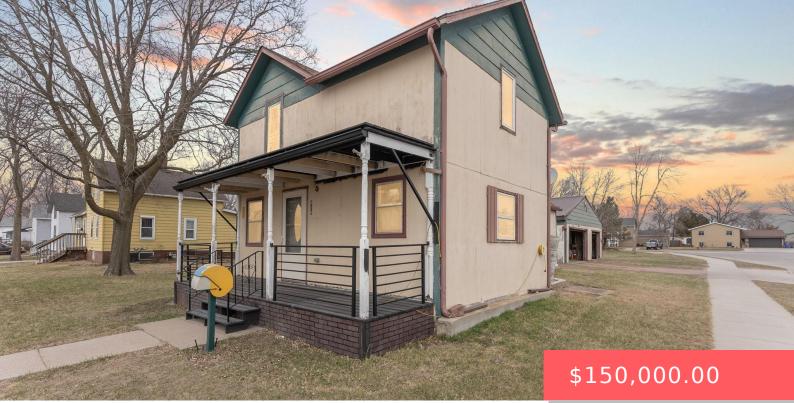

820 E 6TH ST https://harr-lemme.com

#### LOT 19 BLOCK 2 PEOPLES ADDN TO CITY OF DELL RAPIDS

- . Dhada
  - 1 hath
- 1.5 Story, Single Family
- None, RESIDENTIAL
- Active, Active-New
- 1246 sq ft

#### Basics

Category: None, RESIDENTIAL Status: Active, Active-New Bathrooms: 1 bath Floor level: 896 Lot size: 8712 sq ft Type: 1.5 Story, Single Family Bedrooms: 3 beds Total rooms: 6 Area: 1246 sq ft Year built: 1890

# **Building Details**

Floor covering: Carpet, Laminate, Vinyl, Wood Exterior material: Other Parking: Detached Basement: Crawl Space Roof: Shingle Composition