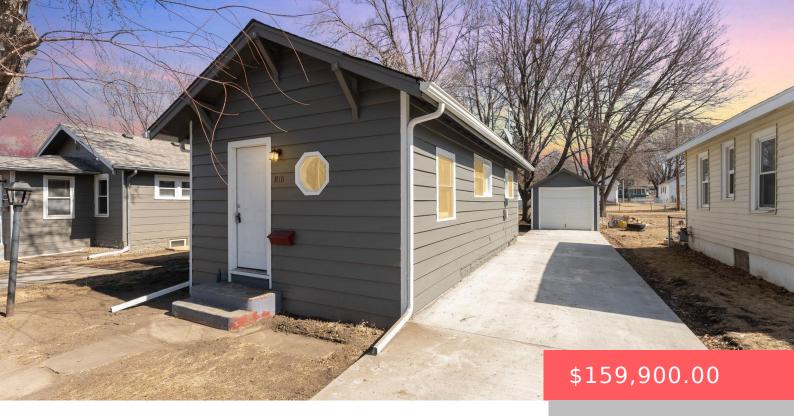

#### **818 N SHERMAN AVE**

https://harr-lemme.com

N 34  $\dot{}$  11 & S 4  $\dot{}$  12 BLOCK 11 HIGHLAND ADDN TO CITY OF SIOUX FALLS

- 1 had
- 1 bath
- Ranch, Single Family
- None, RESIDENTIAL
- Active, Active-New
- 640 sq ft

#### **Basics**

Category: None, RESIDENTIAL Type: Ranch, Single Family

**Status:** Active, Active-New **Bedrooms: 1** bed

Bathrooms: 1 bath

Floor level: 640

Area: 640 sq ft

**Lot size: 5397** sq ft **Year built:** 1923

## **Building Details**

Floor covering: Laminate Basement: Partial

**Exterior material:** Hard Board **Roof:** Shingle Composition

Parking: Detached