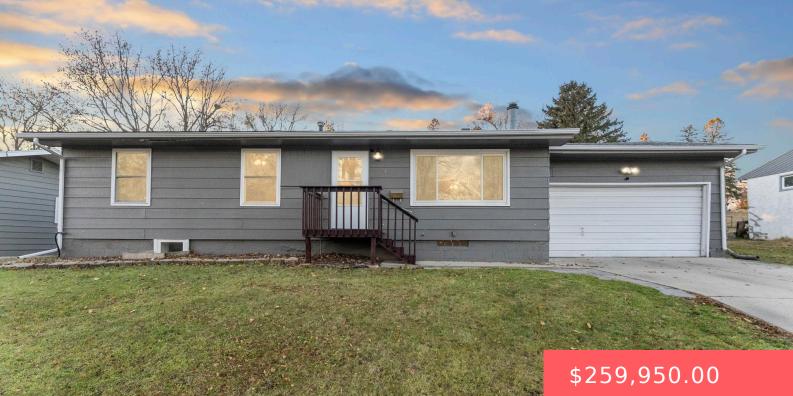

#### **817 S FOSTER AVE**

https://harr-lemme.com

Lot 17 Block 4 Prospect Park Addition to City of Sioux Falls

#### Basics

Category: None, RESIDENTIAL Status: Active, Active-New Bathrooms: 1 bath Floor level: 1092 Lot size: 7700 sq ft Type: Ranch, Single Family Bedrooms: 4 beds Total rooms: 9 Area: 1752 sq ft Year built: 1960

## **Building Details**

Floor covering: Carpet, Vinyl Exterior material: Hard Board Parking: Attached Basement: Full
Roof: Shingle Composition