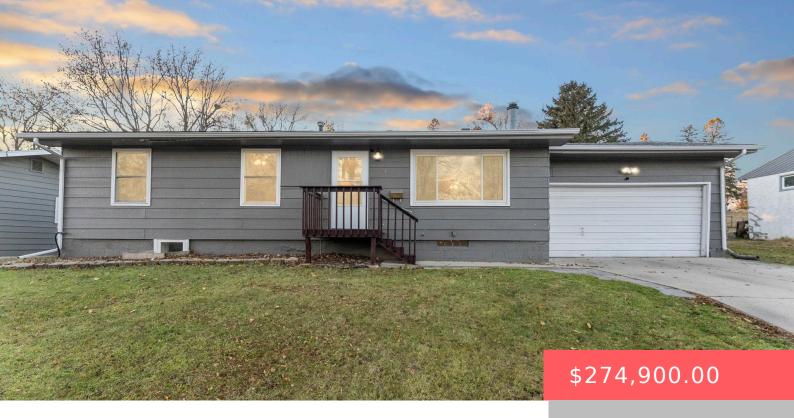

#### **817 S FOSTER AVE**

https://harr-lemme.com

Lot 17 Block 4 Prospect Park Addition to City of Sioux Falls

- 4 heds
- ullet 1 bath
- Ranch, Single Family
- None, RESIDENTIAL
- Active, Active-New
- 1752 sq ft

#### **Basics**

Category: None, RESIDENTIAL Type: Ranch, Single Family

Status: Active, Active-New Bedrooms: 4 beds

Bathrooms: 1 bath

Floor level: 1092

Area: 1752 sq ft

Lot size: 7700 sq ft

Year built: 1960

# **Building Details**

Floor covering: Carpet, Vinyl Basement: Full

**Exterior material:** Hard Board **Roof:** Shingle Composition

Parking: Attached