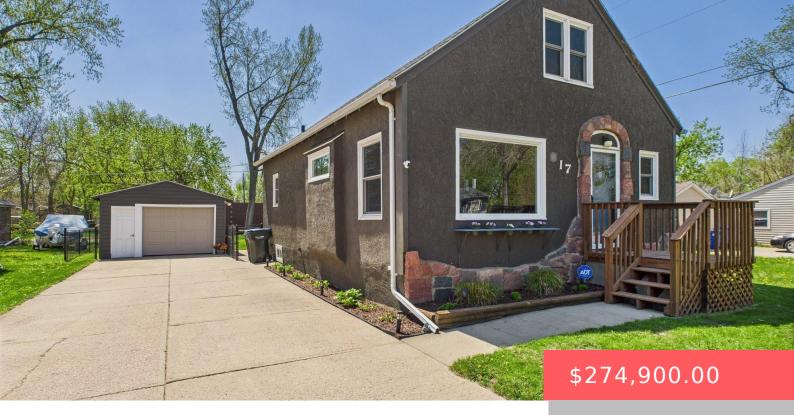

#### **817 E HERMOSA DR**

https://harr-lemme.com

W56 Tract 95 Co Aud Sub NE 1/44-101-49 (aka Froleich)

- 3 hads
- 2 baths
- 1.5 Story, Single Family
- None, RESIDENTIAL
- Active-New
- 1995 sq ft

#### **Basics**

Category: None, RESIDENTIAL Type: 1.5 Story, Single Family

Status: Active-New Bedrooms: 3 beds

**Bathrooms: 2** baths **Total rooms:** 7

Floor level: 870 Area: 1995 sq ft

**Lot size: 7476** sq ft **Year built:** 1937

## **Building Details**

Floor covering: Carpet, Laminate, Wood Basement: Full

**Exterior material:** Stucco/Drivit **Roof:** Shingle Composition

Parking: Detached