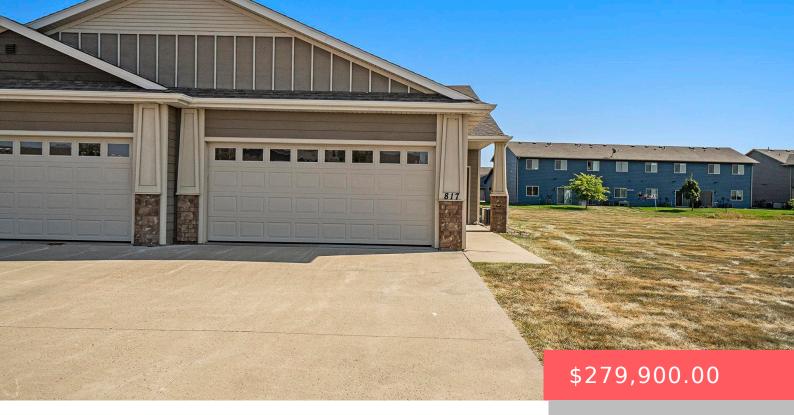

#### **817 E EL DORADO CT**

https://harr-lemme.com

Lot 16D, Block 21 Diamond Valley Addition to the City of Sioux Falls

- 2 hads
- 2 baths
- Ranch, Town Home
- None, RESIDENTIAL
- Active. Active-New
- 1402 sq ft

#### **Basics**

Category: None, RESIDENTIAL Type: Ranch, Town Home

Status: Active, Active-New Bedrooms: 2 beds

Bathrooms: 2 baths Total rooms: 6

Lot size: 5737 sq ft Year built: 2014

### **Building Details**

Floor covering: Carpet, Vinyl Basement: None

**Exterior material:** Hard Board, Part Brick **Roof:** Shingle Composition

Parking: Attached