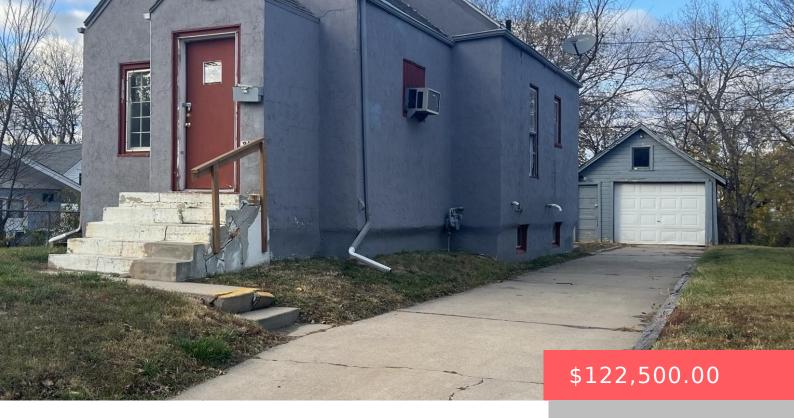

#### **816 W MADISON ST**

https://harr-lemme.com

E 3.1` 2 & 3 BLK 1 LAKEVIEW ADDN & S117` 5 BLOCK 1 BROOKS ADDN TO CITY OF SIOUX FALLS

- 2 heds
- 1 bath
- Ranch, Single Family
- None, RESIDENTIAL
- Active, Active-New
- 752 sq ft

#### **Basics**

Category: None, RESIDENTIAL Type: Ranch, Single Family

Status: Active, Active-New Bedrooms: 2 beds

Bathrooms: 1 bath

Floor level: 752

Area: 752 sq ft

**Lot size: 4395** sq ft **Year built:** 1941

# **Building Details**

Floor covering: Carpet, Laminate, Vinyl Basement: Partial

**Exterior material:** Stucco/Drivit **Roof:** Shingle Composition

Parking: Detached