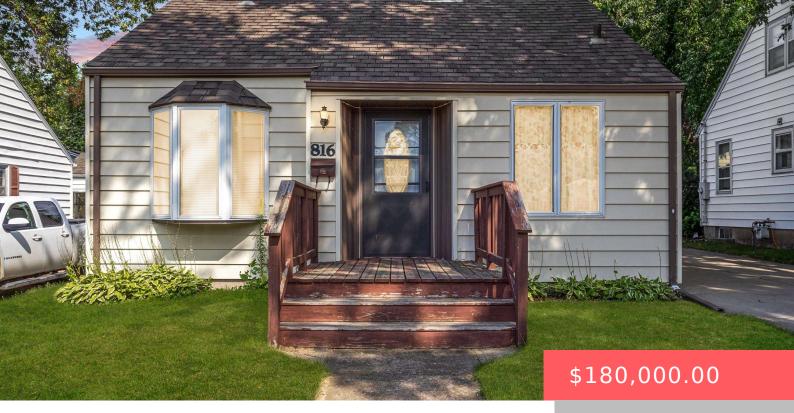

#### **816 N SUMMIT AVE**

https://harr-lemme.com

#### Lot 4, Blk 17 McClellan's Addn to West Sioux Falls

- 2 beds
- 1 bath
- Ranch, Single Family
- None, RESIDENTIAL
- Active, Active Contingent Misc, Active-New
- 706 sq ft

#### Basics

Category: None, RESIDENTIAL Status: Active, Active - Contingent Misc, Active-New Bathrooms: 1 bath Floor level: 706 Lot size: 6599 sq ft Type: Ranch, Single Family Bedrooms: 2 beds Total rooms: 6 Area: 706 sq ft Year built: 1941

## **Building Details**

Floor covering: Laminate, Vinyl, Wood Exterior material: Cement Hardboard, Metal Parking: Detached Basement: Full
Roof: Shingle Composition