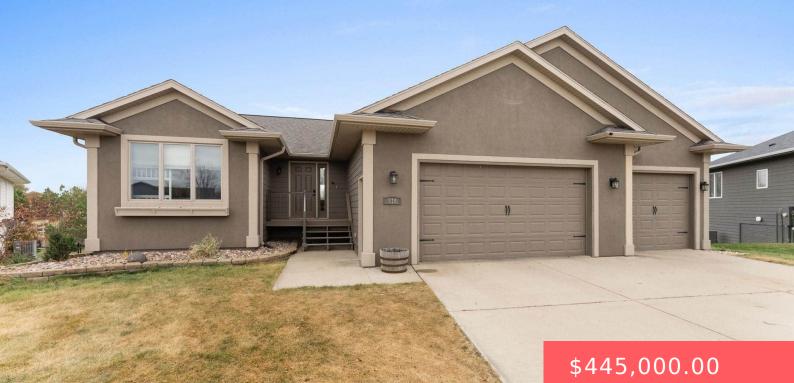

#### **816 N SNOWBERRY CIR**

https://harr-lemme.com

Lot 7, Block 1 French Creek Addn

#### Basics

Category: None, RESIDENTIAL Status: Active, Active-New Bathrooms: 3 baths Floor level: 1344 Lot size: 13402 sq ft Type: Ranch, Single Family Bedrooms: 4 beds Total rooms: 9 Area: 2444 sq ft Year built: 2007

# **Building Details**

Floor covering: Carpet, Tile, Wood Exterior material: Hard Board, Stucco/Drivit Parking: Attached Basement: Full
Roof: Shingle Composition