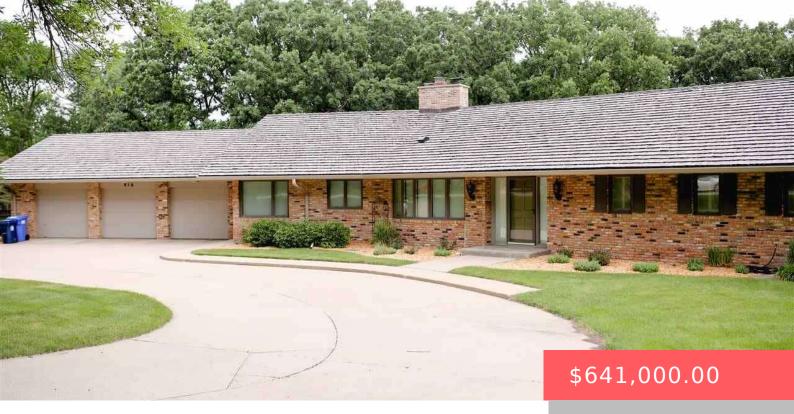

#### **816 E TOMAR PL** https://harr-lemme.com

#### LOT 7 BLK 1 TOMAR HEIGHTS ADDN TO CITY OF SIOUX FALLS

- 4 beds
- 4 baths
- Ranch, Single Family
- None, RESIDENTIAL
- Sold
- 4497 sq ft

### Basics

Category: None, RESIDENTIAL Status: Sold Bathrooms: 4 baths Floor level: 2099 Lot size: 72397 sq ft Type: Ranch, Single Family Bedrooms: 4 beds Total rooms: 10 Area: 4497 sq ft Year built: 1966

# **Building Details**

Floor covering: Carpet, Laminate, Tile Exterior material: Full Brick Front, Vinyl, Wood Parking: Attached

Basement: Full
Roof: Shingle Wood