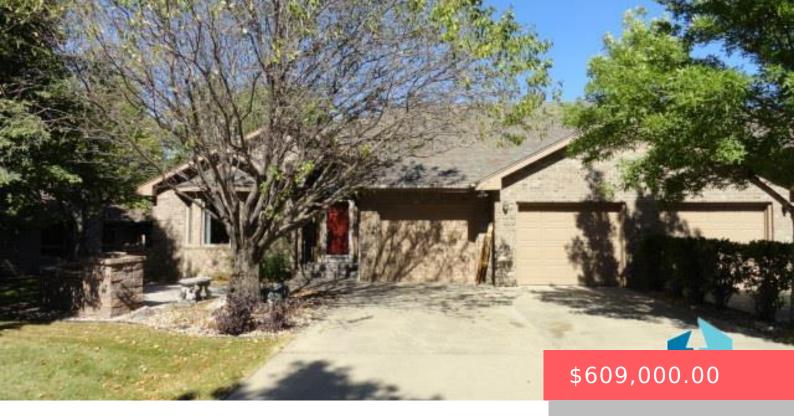

#### 816 E 69TH ST

https://harr-lemme.com

Lot 4F, Block 14, Sioux Falls Lincoln Hills Addition to Sioux Falls, Lincoln Co., SD

- 1 hods
- 3 baths
- Ranch, Twin Home
- None, RESIDENTIAL
- Active
- 3724 sq ft

#### **Basics**

Category: None, RESIDENTIAL Type: Ranch, Twin Home

Status: Active Bedrooms: 4 beds

Bathrooms: 3 baths Total rooms: 7

Floor level: 1974 Area: 3724 sq ft

**Lot size: 14906** sq ft **Year built:** 1998

## **Building Details**

Floor covering: Carpet, Tile, Vinyl, Wood Basement: Partial

**Exterior material:** Full Brick Front, Hard Board **Roof:** Shingle Composition

Parking: Attached