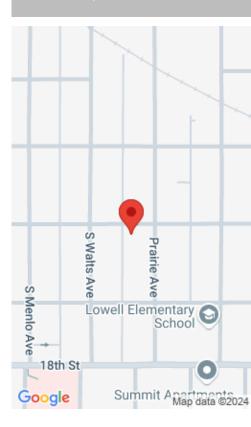

# Schools

School District: Sioux Falls Middle: Edison MS Elementary: Lowell ES High School: Roosevelt HS