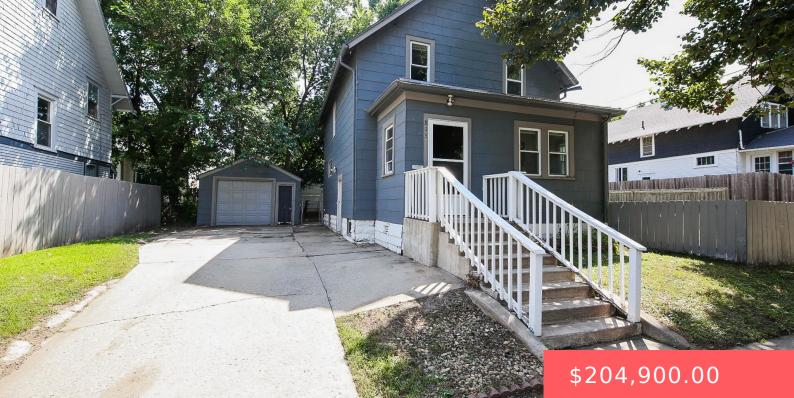

#### 815 W 16TH ST

https://harr-lemme.com

W 1/2 of Lot 1 & Lot 2, Blk 30 Folsom's 2nd Addn

- - 3 baths
- 1.5 Story, Single Family
- None, RESIDENTIAL
- Active, Active Contingent
- 1705 sq ft

#### Basics

Category: None, RESIDENTIAL Status: Active, Active - Contingent Misc, Active-New Bathrooms: 3 baths Floor level: 972 Lot size: 4818 sq ft Type: 1.5 Story, Single Family Bedrooms: 3 beds Total rooms: 9 Area: 1705 sq ft Year built: 1912

# **Building Details**

Floor covering: Carpet, Laminate, Vinyl, Wood Exterior material: Cement Hardboard Parking: Detached Basement: Full
Roof: Shingle Composition