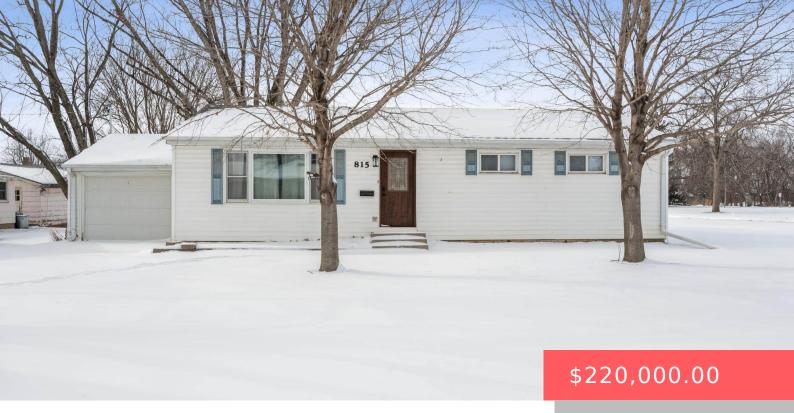

#### **815 N KIMBALL ST**

https://harr-lemme.com

Canton - Wendt Bros Div E 85 of 82 0.L.4

- 2 bode
- 1 bath
- Ranch, Single Family
- None, RESIDENTIAL
- Active, Active Contingent Misc. Active-New
- 1056 sq ft

#### **Basics**

Category: None, RESIDENTIAL Type: Ranch, Single Family

**Status:** Active, Active - Contingent Misc, Active-New **Bedrooms: 3** beds

Bathrooms: 1 bath Total rooms: 8

**Floor level:** 1056 sq ft

**Lot size: 6970** sq ft **Year built:** 1961

## **Building Details**

Floor covering: Carpet, Vinyl Basement: Full

**Exterior material:** Vinyl **Roof:** Shingle Composition

Parking: Attached