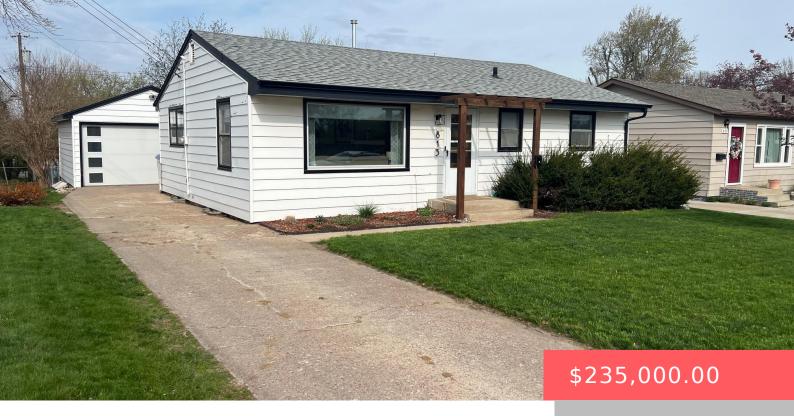

### **813 S THOMPSON AVE**

https://harr-lemme.com

105 & N 8 Lot 106 Eastview Subdivision to the City of Sioux Falls

- 3 heds
- 1 bath
- Ranch, Single Family
- None, RESIDENTIAL
- Active Contingent Misc, Active-New
- 1208 sa ft

### **Basics**

Category: None, RESIDENTIAL Type: Ranch, Single Family

Status: Active - Contingent Misc, Active-New Bedrooms: 3 beds

Bathrooms: 1 bath Total rooms: 7

Floor level: 880 Area: 1208 sq ft

**Lot size: 7448** sq ft **Year built:** 1959

# **Building Details**

Floor covering: Carpet, Vinyl Basement: Full

**Exterior material:** Metal **Roof:** Shingle Composition

Parking: Detached