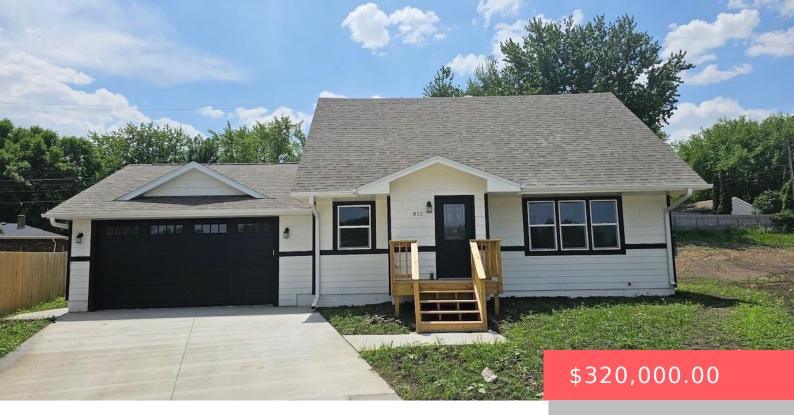

### **813 S EDWARD CIR**

https://harr-lemme.com

LOT 24 BLOCK 1 GRANDVIEW PARK ADDN TO CITY OF SIOUX FALLS

- 3 hads
- 2 baths
- 1.5 Story, Single Family
- None, RESIDENTIAL
- Active, Active-New
- 1696 sq ft

### **Basics**

Category: None, RESIDENTIAL Type: 1.5 Story, Single Family

**Status:** Active, Active-New **Bedrooms: 3** beds

Bathrooms: 2 baths Total rooms: 8

Floor level: 864 Area: 1696 sq ft

**Lot size: 7251** sq ft **Year built:** 1964

## **Building Details**

Floor covering: Carpet, Laminate, Wood Basement: Full

**Exterior material:** Hard Board **Roof:** Shingle Composition

Parking: Attached