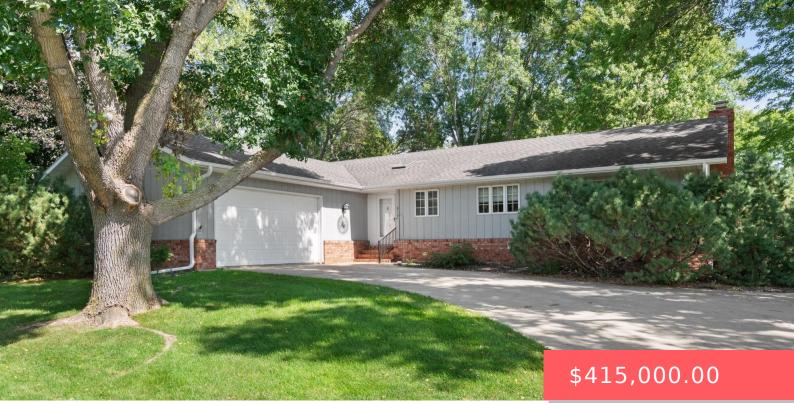

#### **813 PARKWAY BLVD**

https://harr-lemme.com

BOULEVARD PARK ADDN, LOT 46 BLK 1

- 2 beds
- 4 baths
- Ranch, Single Family
- None, RESIDENTIAL
- Active, Active-New
- 3164 sq ft

#### Basics

Category: None, RESIDENTIAL Status: Active, Active-New Bathrooms: 4 baths Floor level: 2144 Lot size: 13068 sq ft Type: Ranch, Single Family Bedrooms: 2 beds Total rooms: 10 Area: 3164 sq ft Year built: 1986

## **Building Details**

Floor covering: Carpet, Tile Exterior material: Hard Board, Part Brick, Wood Parking: Attached Basement: Full
Roof: Shingle Composition